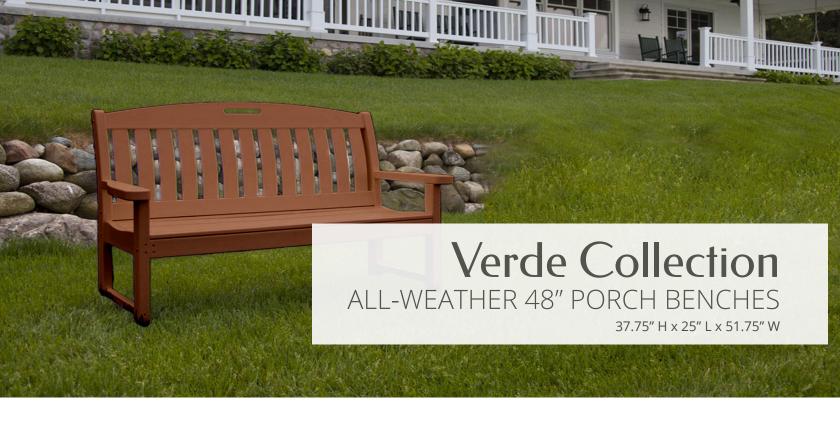

Enhance the guest experience with the Avalon All-Weather 48-In. Porch Bench from the Verde Collection. With eco-friendly design constructed from HDPE material, the bench is built to last in the outdoor elements. Unlike authentic wood, this material will never chip, peel, or split naturally, while providing the appearance of a natural wood.

With minimal maintenance, the all-weather bench will never require painting, staining, or waterproofing. Featuring a durable base and wide arm rests and bound together by commercial-grade stainless steel hardware, the bench features an impressive combination of stability and strength. Backed with a 20-year limited warranty, made in the USA from recycled materials.